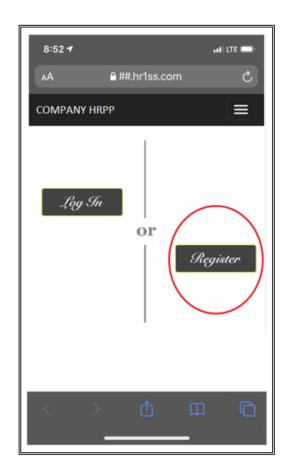

- 1. Please visit WWW.HR-1.NET/PORTAL
- 2. Select your employer
- 3. Click the provided secure link to register or login

You can use a computer, tablet, or cell phone to access and register for the Employee Portal.

### **Employee Portal Quick Start**

Submit your registration by completing the form.

The information entered here should reflect the same information provided to the Company in your onboarding. Your employee ID can be found in the top right corner of your pay stub.